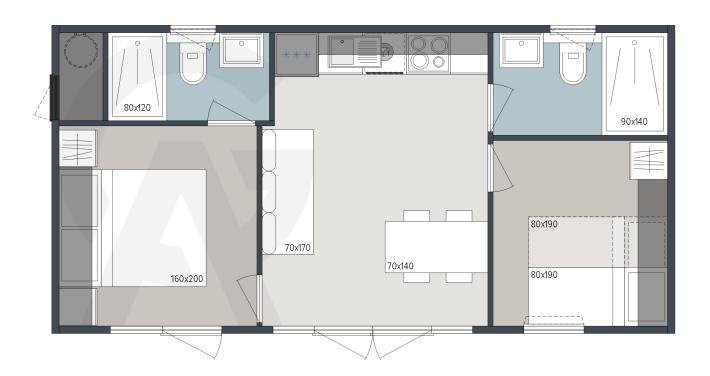

# Layout

**Legend:** x - in price , o - optional / - not available

#### **1. GENERAL INFORMATION**

| Area                | 36,00 |
|---------------------|-------|
| Number of beds      | 4     |
| Number of bedrooms  | 2     |
| Number of bathrooms | 2     |
| Lenght              | 8,5   |
| Width               | 4,2   |
| Heignt              | 3,4   |