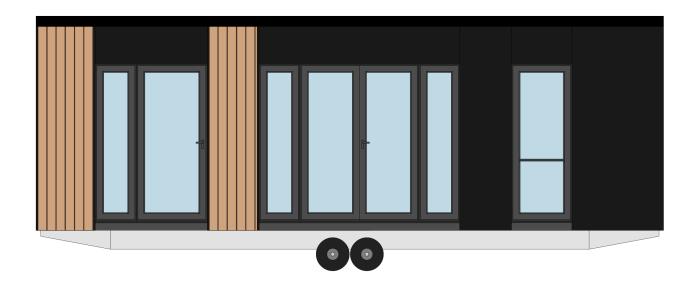

Q26 - C8543 B22 - A



# Front view



# Layout





**Legend:** x - in price , o - optional / - not available

#### **1. GENERAL INFORMATION**

| Area                | 36,00 |
|---------------------|-------|
| Number of beds      | 4     |
| Number of bedrooms  | 2     |
| Number of bathrooms | 2     |
| Lenght              | 8,5   |
| Width               | 4,2   |
| Heignt              | 3,4   |

#### 1.1 GENERAL CHASSIS INFORMATION

| Hot-dip galvanized chassis   | X |
|------------------------------|---|
| Two-axle chassis             | X |
| Detachable towbar with wheel | X |
| Leveling feet                | 0 |

#### 1.2 FLOOR

| More than the first and the section of         |   |
|------------------------------------------------|---|
| Vynil roll flooring                            | Х |
| GA flooring tech. (GFT) 80 m