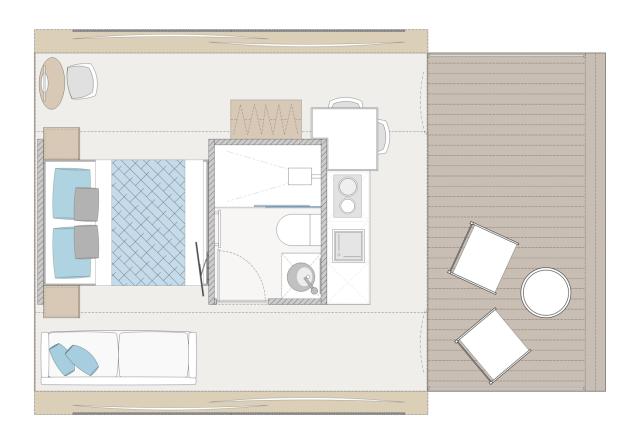

**Q22 - G5043 - B11 - Adventurer** 



### Front view



# Layout





**Legend:** x - in price , o - optional / - not available

#### **1. GENERAL INFORMATION**

| Area                | 22,00 |
|---------------------|-------|
| Number of beds      | 2     |
| Number of bedrooms  | 1     |
| Number of bathrooms | 1     |
| Lenght              | 5,0   |
| Width               | 4,3   |
| Heignt              | 3,3   |

#### 1.1 GENERAL CHASSIS INFORMATION

| Hot-dip galvanized chassis   | Х |
|------------------------------|---|
| One-axle chassis             | Χ |
| Detachable towbar with wheel | Х |
| Leveling feet                | 0 |

#### 1.2 FLOOR

| Vynil roll flooring                            | Χ |
|------------------------------------------------|---|
| GA flooring tech. (GFT) 40 mm                  | X |
| Glued Vynil roll flooring